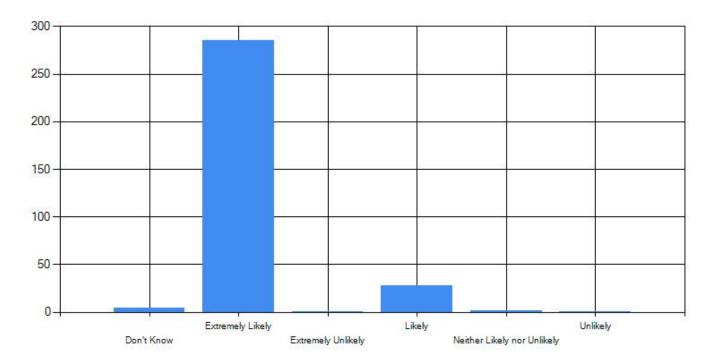

## Friends and Family Test - Results

| Extremely Likely            | 285 |
|-----------------------------|-----|
| Likely                      | 28  |
| Neither Likely nor Unlikely | 2   |
| Unlikely                    | 1   |
| Extremely Unlikely          | 1   |
| Don't Know                  | 4   |